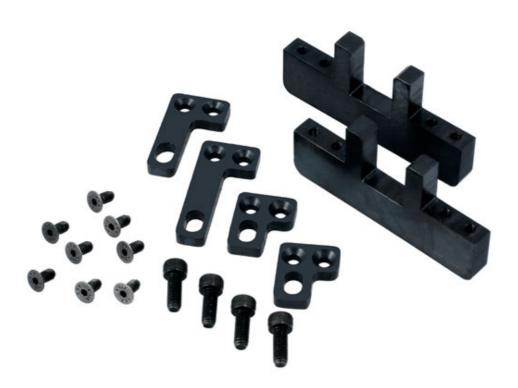

## Camshaft Setting Bridge - for 1.0 Wet Belt Non-Turbo

Designed specifically for the 1.0 litre 3 cylinder normally aspirated petrol engine from Ford. Our specially designed cam locking bridges offer an easy to use and more positive method of locking the camshaft than even the OEM tools can offer ensuring the camshafts are securely locked in position quickly and easily. Use with components from any of the following Laser Tools ecoboost locking kits (6952, 7828 or 8239).

## **Additional Information**

- · Applications include: Ford Fiesta (from 2013).
- 1.0L non-turbo petrol engine codes: P4JA, P4JB, P4JC, P4JD, XMJA, XMJB, XMJC, XMJD.
- For setting of the VCT (Variable Camshaft Timing) units, please use Laser Part No. 6291.
- Use with Laser Part Nos. 7318 & 6291.
- · Made in Sheffield. UK Registered Design.